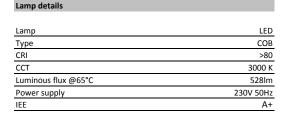

#### LIGHTING ELEMENT TECHNICAL CARD

Description: Fixture with a Chip On Board technology high efficiency LED light source (6W power) for direct connection to mains voltage (230V) with a nominal flux of 528 lm (3000 K). It is made from epoxy powder coated die-cast aluminum. Complete with transparent screen and reflector. Three-wire electrical cable 3x0,75 mm² lenght 390 cm included. The degree of protection against the penetration of dust, solid objects and liquids is IP43.

| Luminaire details    |                         |
|----------------------|-------------------------|
| Supply voltage       | 230V 50Hz               |
| Driver               | not requested           |
| Insulation class     | CLI                     |
| IP number            | IP43                    |
| Glow wire            | 960° C                  |
| Impact test          | IK03                    |
| European standards   | EN60598-2-1             |
|                      | EN60598-2-2             |
|                      | EN62471:2008, EN60825-1 |
| Photobiological risk | RG1                     |