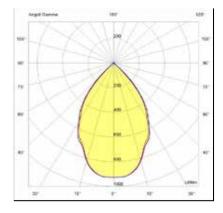

#### LIGHTING ELEMENT TECHNICAL CARD

Description: Fixture with a Chip On Board technology high efficiency LED light source (6W power) for direct connection to mains voltage (230V) with a nominal flux of 528 lm (3000 K). It is made from epoxy powder coated die-cast aluminum. Complete with transparent screen and reflector. Three-wire electrical cable 3x0,75 mm² lenght 390 cm included. The degree of protection against the penetration of dust, solid objects and liquids is IP43.