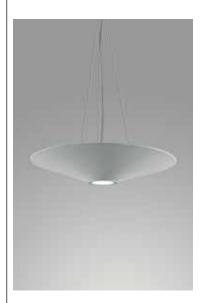

#### LIGHTING ELEMENT TECHNICAL CARD

Description: Fixture with a Chip On Board technology high efficiency LED light source (6W power) for direct connection to mains voltage (230V) with a nominal flux of 528 lm (3000 K). It is made from epoxy powder coated die-cast aluminum. Complete with transparent screen and reflector. Three-wire electrical cable 3x0,75 mm² lenght 390 cm included. The degree of protection against the penetration of dust, solid objects and liquids is IP43.