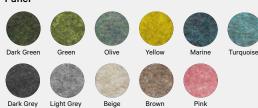

#### Colours

### Packaging

Carton box 73 x 60 x 90 cm

AK 1 is a functional workplace divider for commercial interiors. Made from sustainable PET Felt and acoustic filling, the divider offers sound-dampening properties. AK 1 creates individual workstations at shared desks in offices and co-working spaces. The divider is available in eleven PET Felt blends and compatible with the majority of standard-sized tables.