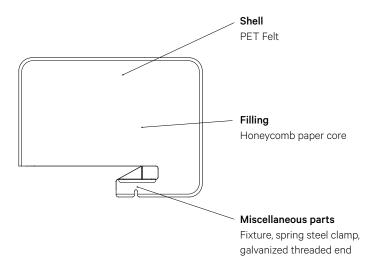

# **AKI WORKPLACE DIVIDER**

**AKOESTIEKBOETIEK** 



# **AK 1** PET Felt Workplace Divider



#### Colours

#### Panel



## **Specifications**

# Weight

4.5 kg

### Preassembled

Yes

#### Size limitations

Suitable for tabletops from 20 mm to 40 mm

### Packaging

Carton box 73 x 60 x 90 cm



AK 1 is a functional workplace divider for commercial interiors. Made from sustainable PET Felt and acoustic filling, the divider offers sound-dampening properties. AK 1 creates individual workstations at shared desks in offices and co-working spaces. The divider is available in eleven PET Felt blends and compatible with the majority of standard-sized tables.

Designed by De Vorm

#### **Product overview**



# Sustainability goals at De Vorm

We strive to do more with less when creating a comfortable living and working environment. To fulfil this purpose, we are constantly looking for sustainable materials, local suppliers and partners sharing the same values. Ensuring that our products are recycled, durable and recyclable after a long lifespan.

#### PET Felt technology

PET Felt is made from recycled PET bottles. Cut into smaller flakes, plastic is turned into thin fibres that are intertwined together to form a layer of felt. Further, it is pressed into the shape of a final product with the heat. As a result, PET Felt material is soft to touch and sturdy enough to be used for chair shells and room dividers. PET Felt is UV-stabilised and offers sound-dampening properties due to its open-cel