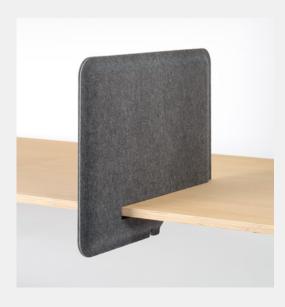

# **AK 1** PET Felt Workplace Divider

### Packaging

Carton box 73 x 60 x 90 cm

AK 1 is a functional workplace divider for commercial interiors. Made from sustainable PET Felt and acoustic filling, the divider offers sound-dampening properties. AK 1 creates individual workstations at shared desks in offices and co-working spaces. The divider is available in eleven PET Felt blends and compatible with the majority of standard-sized tables.