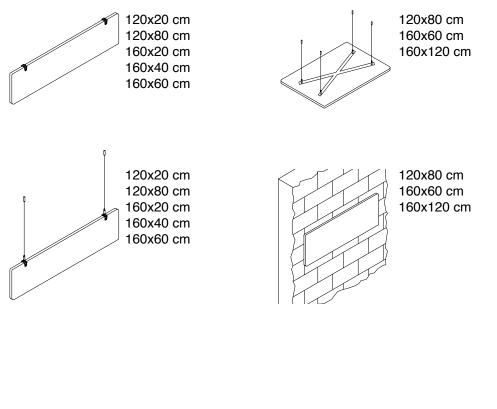

#### SPECIFICATION

Range: INDUSTRIAL Design: Caimi Lab

Sound-absorbing element, fixed to the wall/ceiling or suspended from the ceiling with cables.

Panel description:

40 mm thick sound-absorbing panel, consisting of variable density polyester fibers, denser near the outside and softer on the inside. The panel is double sided, with same characteristics on both sides with rounded edges.

#### Wall supports description:

Wall fixings, each consisting of a galvanised steel plate and two technopolymer spacers. These components are fixed on the back of the panel by means of self-tapping screws and the plate has a notched slot to be fixed to the wall by nails or screws. All panels need 2 fixings.

#### Ceiling supports description:

Ceiling fixing, consisting of two 'C' shaped supports that embrace the panel along its thickness. Each support, made of nickel-plated zamak, is fixed to the panel by means of 2 self-tapping screws and is attached to the ceiling by means of dedicated screws.

Ceiling supports description with cables:

Ceiling fixings, consisting of 2 galvanised steel cables leaded at one end. Each cable is hooked in the upper part to two turned and galvanised metal elements that allow the cable to be held by its leaded end and fixed to the ceiling by means of a single screw. In the lower part, each cable is held by a height adjustment and cable locking element, made of turned and galvanised metal screwed, which is screwed using an M6x16 screw to a "C" shaped support that embraces the panel along its thickness. Each support is made of nickel-plated zamak and fixed to the panel with 2 self-tapping screws.

#### Structure and ceiling fixing description with cables:

Ceiling fixing, consisting of 4 galvanised steel cables leaded at one end. Each cable is hooked in the upper part to two turned and galvanised metal elements that allow the cable to be held by its leaded end and fixed to the ceiling by means of a single screw. In the lower part, each cable is held by a height adjustment and cable locking element, made of turned and galvanised metal screwed to a metal element for direct fixing to the sound-absorbing panel by means of self-tapping screws. The frame consisting of 2 elements made of galvanised steel tubular with a rectangular section, one 40x15 mm and the other 40x10 mm, thickness 1.2 mm. The elements are inserted into each other at the centre by means of dedicated through-holes that also allow for dimensional adjustment.