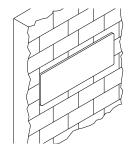

#### SPECIFICATION

Range: INDUSTRIAL Design: Caimi Lab

Sound-absorbing element, fixed to the wall/ceiling or suspended from the ceiling with cables.

Panel description:

40 mm thick sound-absorbing panel, consisting of variable density polyester fibers, denser near the outside and softer on the inside. The panel is double sided, with same characteristics on both sides with rounded edges.

#### Wall supports description:

Wall fixings, each consisting of a galvanised steel plate and two technopolymer spacers. These components are fixed on the back of the panel by means of self-tapping screws and the plate has a notched slot to be fixed to the wall by nails or screws. All panels need 2 fixings.