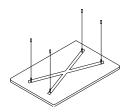

Ceiling supports description with cables:

Ceiling fixings, consisting of 2 galvanised steel cables leaded at one end. Each cable is hooked in the upper part to two turned and galvanised metal elements that allow the cable to be held by its leaded end and fixed to the ceiling by means of a single screw. In the lower part, each cable is held by a height adjustment and cable locking element, made of turned and galvanised metal screwed, which is screwed using an M6x16 screw to a "C" shaped support that embraces the panel along its thickness. Each support is made of nickel-plated zamak and fixed to the panel with 2 self-tapping screws.

#### Structure and ceiling fixing description with cables:

Ceiling fixing, consisting of 4 galvanised steel cables leaded at one end. Each cable is hooked in the upper part to two turned and galvanised metal elements that allow the cable to be held by its leaded end and fixed to the ceiling by means of a single screw. In the lower part, each cable is held by a height adjustment and cable locking element, made of turned and galvanised metal screwed to a metal element for direct fixing to the sound-absorbing panel by means of self-tapping screws. The frame consisting of 2 elements made of galvanised steel tubular with a rectangular section, one 40x15 mm and the other 40x10 mm, thickness 1.2 mm. The elements are inserted into each other at the centre by means of dedicated through-holes that also allow for dimensional adjustment.