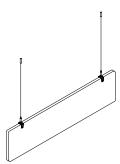

Ceiling supports description with cables:

Ceiling fixings, consisting of 2 galvanised steel cables leaded at one end. Each cable is hooked in the upper part to two turned and galvanised metal elements that allow the cable to be held by its leaded end and fixed to the ceiling by means of a single screw. In the lower part, each cable is held by a height adjustment and cable locking element, made of turned and galvanised metal screwed, which is screwed using an M6x16 screw to a "C" shaped support that embraces the panel along its thickness. Each support is made of nickel-plated zamak and fixed to the panel with 2 self-tapping screws.

#### Structure and ceiling fixing description with cables:

Ceiling fixing, consisting of 4 galvanised steel cables leaded at one end. Each cable is hooked in the upper part to two turned and galvanised metal elements that allow the cable to be held by its leaded end and fixed to the ceiling by means of a single screw. In the lower part, each cable is held by a height adjustment and cable locking element, made of turned and galvanised metal screwed to a metal element for direct fixing to the sound-absorbing panel by means of self-tapping screws. The frame consisting of 2 elements made of galvanised steel tubular with a rectangular section, one 40x15 mm and the other 40x10 mm, thickness 1.2 mm. The elements are inserted into each other at the centre by means of dedicated through-holes that also allow for dimensional adjustment.