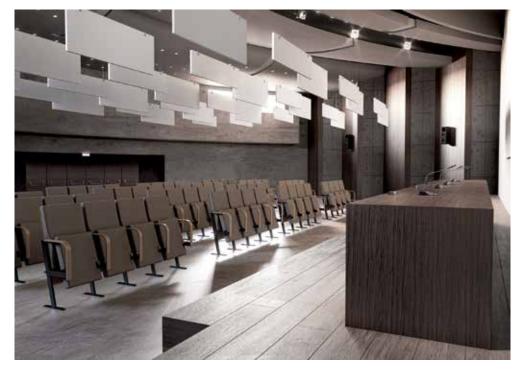

# INDUSTRIAL BERN

#### SPECIFICATION

Range: INDUSTRIAL Design: Caimi Lab

Sound-absorbing element, fixed to the wall/ceiling or suspended from the ceiling with cables.

Panel description:

40 mm thick sound-absorbing panel, consisting of variable density polyester fibers, denser near the outside and softer on the inside. The panel is double sided, with same characteristics on both sides with rounded edges.