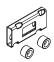

#### Wall supports description:

Wall fixings, each consisting of a galvanised steel plate and two technopolymer spacers. These components are fixed on the back of the panel by means of self-tapping screws and the plate has a notched slot to be fixed to the wall by nails or screws. All panels need 2 fixings.